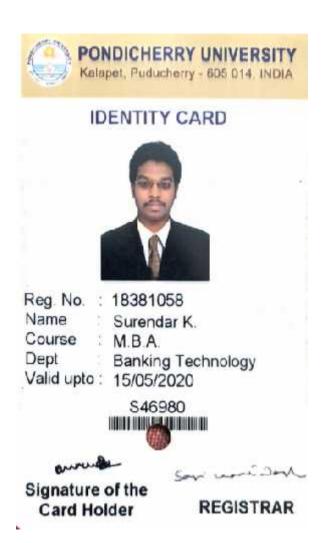

# DEPARTMENT OF ELECTRONICS AND COMMUNICATION ENGINEERING PROOF OF DOCUMENT

STUDENT NAME: SURENDAR.K

NAME OF COURSE / PROGRAMME JOINED WITH INSTITUTION DETAILS:MBA/ PONICHERRY UNIVERSITY

Kalitheerthalkuppam, Madagadipet, Puducherry - 605 107