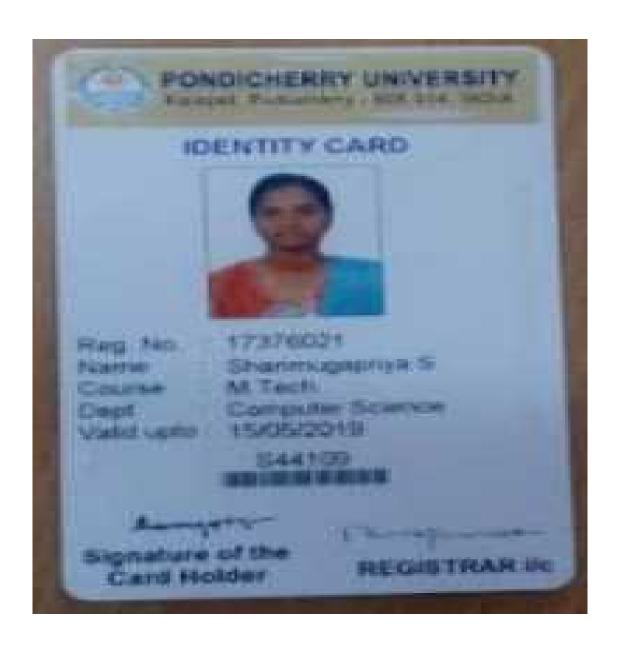

# DEPARTMENT OF COMPUTER SCIENCE AND ENGINEERING PROOF OF DOCUMENT

STUDENT NAME: SHANMUGAPRIYA.S REGISTER NO: 13TD1468

NAME OF COURSE / PROGRAMME JOINED WITH INSTITUTION DETAILS: M.TECH(CSE) / PONIDCHERRY UNIVERSITY