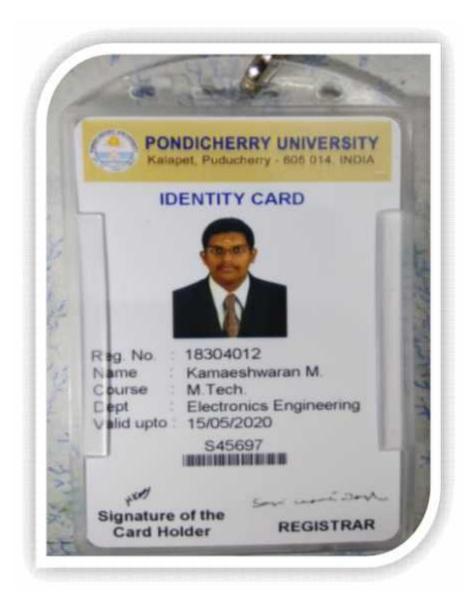

### PROOF OF DOCUMENT

STUDENT NAME: KAMESHWARAN M

NAME OF COURSE / PROGRAMME JOINED WITH INSTITUTION DETAILS:M.TECH(ECE)/PONICHERRY UNIVERSITY

Kalitheerthalkuppam, Madagadipet, Puducherry - 605 107