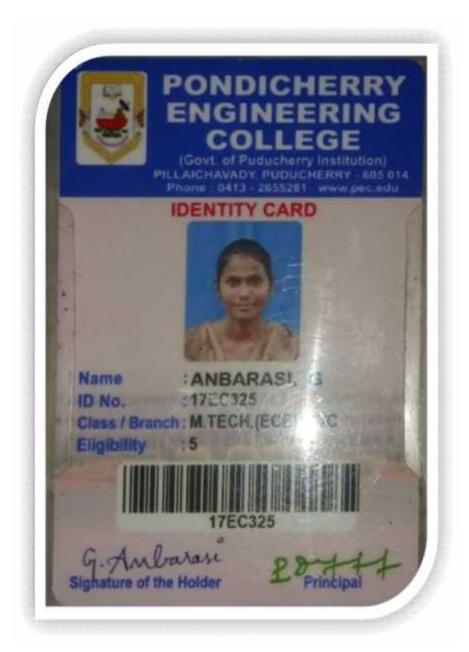

### DEPARTMENT OF ELECTRONICS AND COMMUNICATION ENGINEERING

### PROOF OF DOCUMENT

STUDENT NAME: ANBARASI G

NAME OF COURSE / PROGRAMME JOINED WITH INSTITUTION DETAILS: M.TECH (WC)/PONIDCHERRY ENGINEERING COLLEGE

Kalitheerthalkuppam, Madagadipet, Puducherry - 605 107