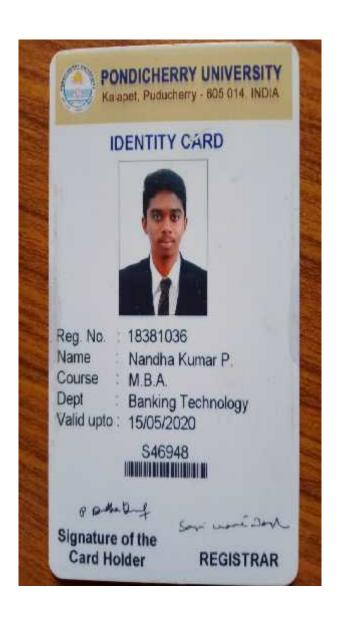

# DEPARTMENT OF ELECTRICAL AND ELECTRONICS ENGINEERING PROOF OF DOCUMENT

STUDENT NAME: NANDHAKUMAR.P

NAME OF COURSE / PROGRAMME JOINED WITH INSTITUTION DETAILS:MBA/PONDICHERRY UNIVERSITY