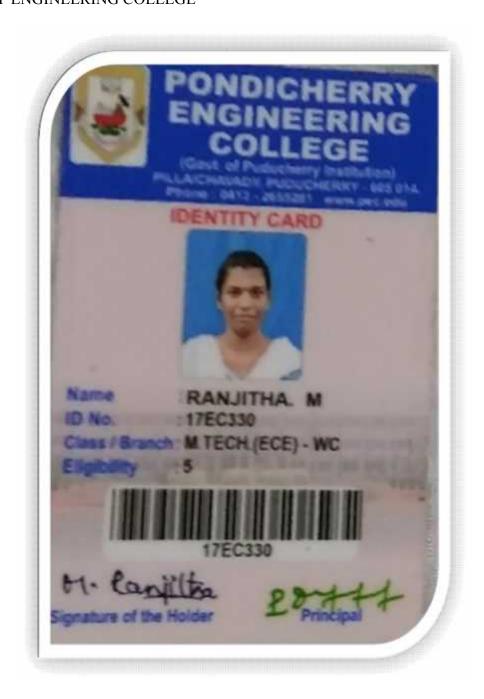

# DEPARTMENT OF ELECTRONICS AND COMMUNICATION ENGINEERING PROOF OF DOCUMENT

STUDENT NAME: RANJITHA M

NAME OF COURSE / PROGRAMME JOINED WITH INSTITUTION DETAILS: M.TECH (WC)/PONIDCHERRY ENGINEERING COLLEGE