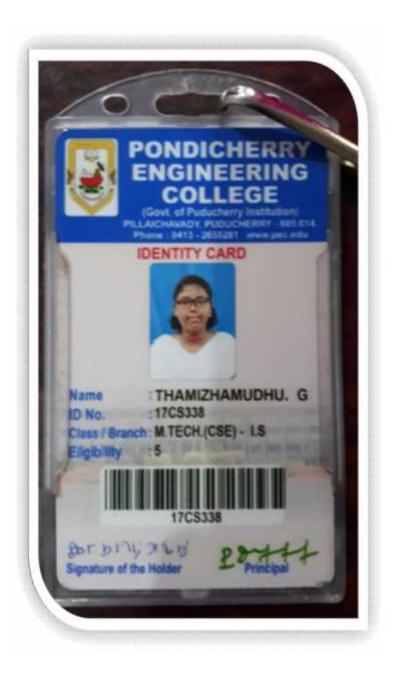

### PROOF OF DOCUMENT

STUDENT NAME: THAMIZHAMUDHU.G REGISTER NO: 13TD1478

 $NAME\ OF\ COURSE\ /\ PROGRAMME\ JOINED\ WITH\ INSTITUTION\ DETAILS:\ M.TECH(CSE)\ /\ PROGRAMME\ P$ 

PONDICHERRY ENGINEERING COLLEGE