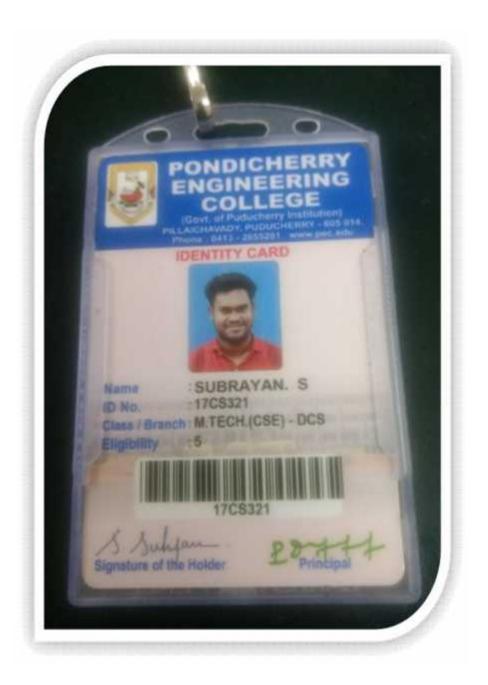

### PROOF OF DOCUMENT

STUDENT NAME: SUBRAYAN .S REGISTER NO: 13TD1474

NAME OF COURSE / PROGRAMME JOINED WITH INSTITUTION DETAILS: M.TECH(CSE)

/ PONDICHERRY ENGINEERING COLLEGE

Kalitheerthalkuppam, Madagadipet, Puducherry - 605 107