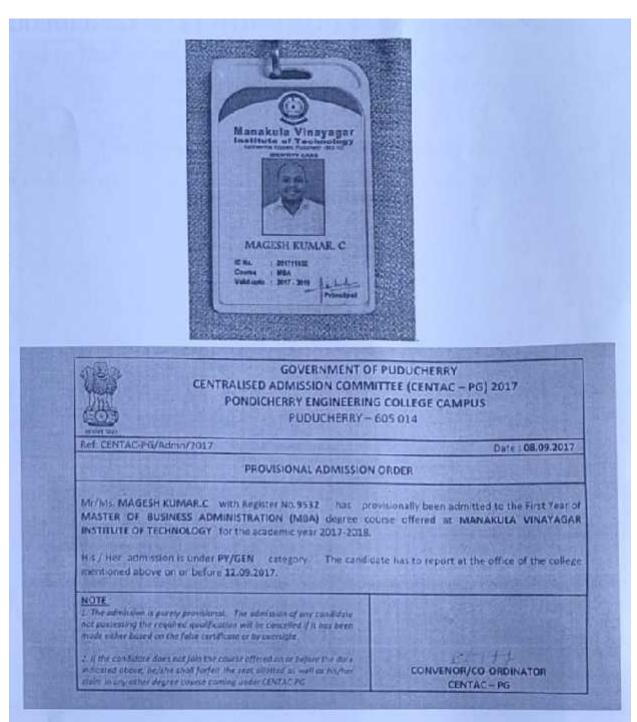

### **DEPARTMENT OF MECHANICAL ENGINEERING**

### PROOF OF DOCUMENT

STUDENT NAME: MAHESH KUMAR C

NAME OF COURSE / PROGRAMME JOINED WITH INSTITUTION DETAILS: MBA/MANAKULA VINAYAGAR INSTITUTE OF THECNOLOGY

Kalitheerthalkuppam, Madagadipet, Puducherry - 605 107