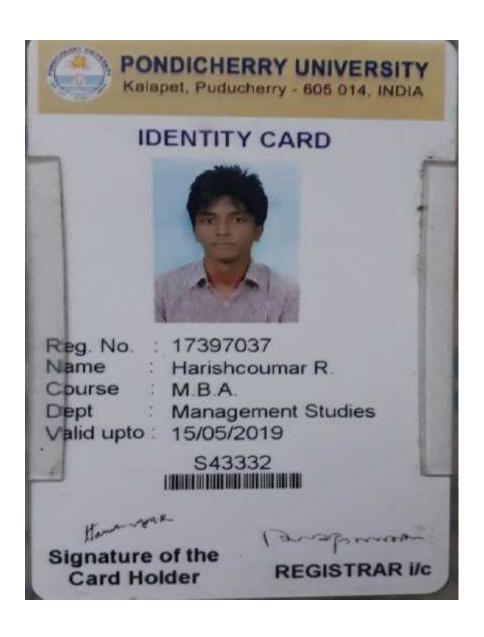

# <u>LIST OF STUDENT ENROLLING INTO HIGHER EDUCATION – BATCH 2017</u> (PASSED OUT)

| S.No | Register No | Name of student<br>enrolling into higher<br>education | Program<br>graduated<br>from | Name of institution joined | Name of programme admitted |
|------|-------------|-------------------------------------------------------|------------------------------|----------------------------|----------------------------|
| 1.   | 13TB1427    | HARISH COUMAR.R                                       | BTech - Mech                 | PU                         | МВА                        |
| 2.   | 13TB1435    | MAHESH KUMAR                                          | BTech - Mech                 | MVIT                       | MBA                        |
| 3.   | 13TB1460    | RAMPRAKASH.R                                          | BTech - Mech                 | PEC                        | M.Tech                     |

### PROOF OF DOCUMENT

STUDENT NAME: HARISH COUMAR.R

NAME OF COURSE / PROGRAMME JOINED WITH INSTITUTION DETAILS: MBA/PONDICHEERY UNIVERSITY

Kalitheerthalkuppam, Madagadipet, Puducherry - 605 107