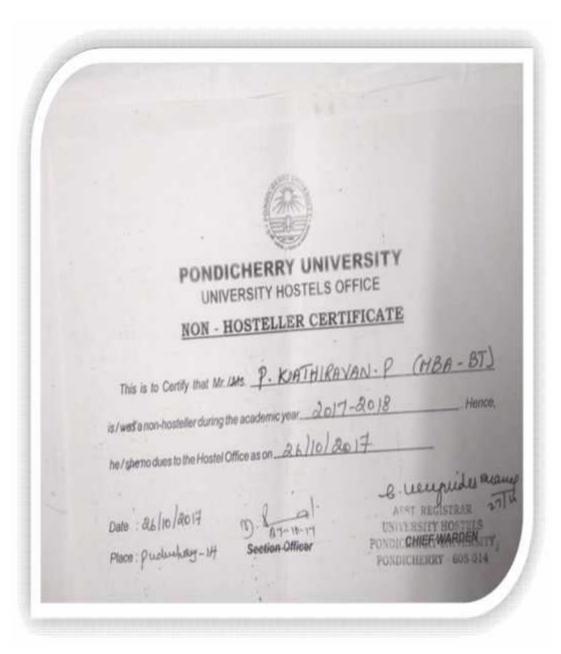

### PROOF OF DOCUMENT

STUDENT NAME: KATHIRAVAN P

NAME OF COURSE / PROGRAMME JOINED WITH INSTITUTION DETAILS:M.TECH(ECE)/PONICHERRY UNIVERSITY

Kalitheerthalkuppam, Madagadipet, Puducherry - 605 107