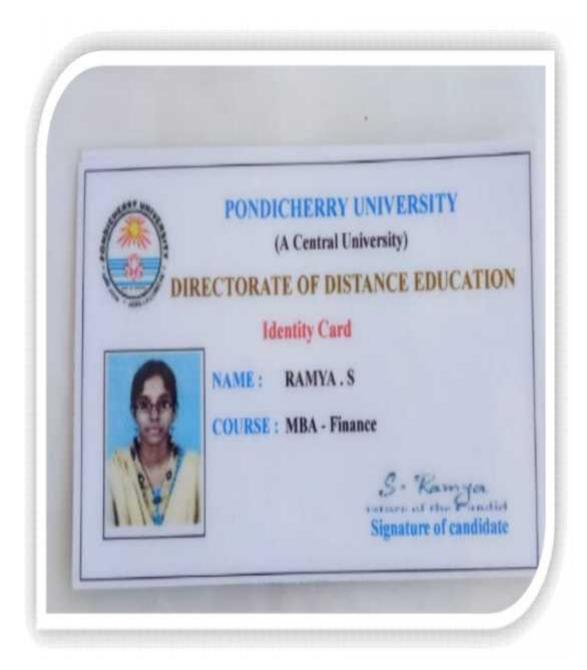

### DEPARTMENT OF ELECTRONICS AND COMMUNICATION ENGINEERING

### PROOF OF DOCUMENT

STUDENT NAME: RAMYA S

NAME OF COURSE / PROGRAMME JOINED WITH INSTITUTION DETAILS:MBA/ PONICHERRY UNIVERSITY