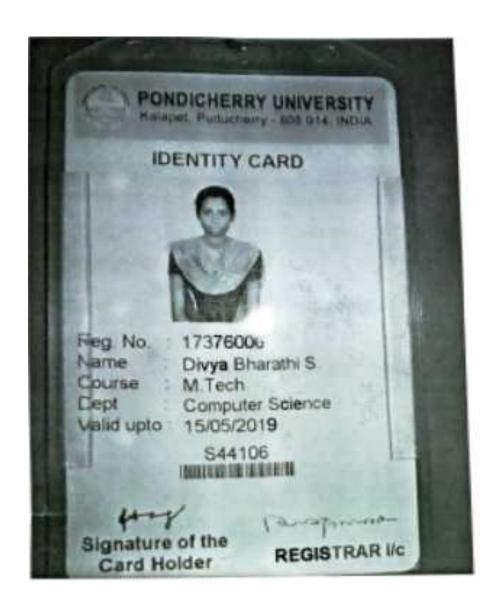

# LIST OF STUDENT ENROLLING INTO HIGHER EDUCATION -2017 BATCH PASSED OUT

| S.<br>No | Register<br>No: | Name of student<br>enrolling into higher<br>education | Program graduated<br>from         | Name of institution joined                          | Name of programme<br>admitted            |
|----------|-----------------|-------------------------------------------------------|-----------------------------------|-----------------------------------------------------|------------------------------------------|
| 1.       | 13TD1424        | DIVYABHARATHY. S                                      | B.Tech -CSE<br>Batch: 2013-2017   | Pondicherry<br>Engineering<br>college               | M.Tech (CSE)                             |
| 2.       | 13TD1474        | SUBRAYAN .S                                           | B.Tech -CSE<br>Batch : 2013-2017  | Pondicherry<br>Engineering<br>college               | M.Tech (CSE)                             |
| 3.       | 13TD1452        | PONNIAMMA .M                                          | B.Tech – CSE<br>Batch : 2013-2017 | Pondicherry<br>Engineering<br>college               | M.Tech (CSE)                             |
| 4.       | 13TD1478        | THAMIZHAMUDHU.G                                       | B.Tech – CSE<br>Batch : 2013-2017 | Pondicherry<br>Engineering<br>college               | M.Tech (CSE)                             |
| 5.       | 13TD1404        | ANITHA. I                                             | B.Tech – CSE<br>Batch : 2013-2017 | Manakula<br>Vinayagar<br>Institute of<br>Technology | MBA                                      |
| 6.       | 13TD1451        | PARIMELAZHAGAN .T                                     | B.Tech – CSE<br>Batch : 2013-2017 | Pondicherry<br>Engineering<br>college               | M.Tech (CSE)                             |
| 7.       | 13TD1468        | SHANMUGAPRIYA.S                                       | B.Tech – CSE<br>Batch : 2013-2017 | Pondicherry<br>University                           | M.Tech (CSE)                             |
| 8.       | 13TD1419        | DHINESH KUMAR. S                                      | B.Tech –CSE<br>Batch : 2013-2017  | Pondicherry<br>Engineering<br>college               | M. TECH Network and Internet Engineering |

### PROOF OF DOCUMENT

STUDENT NAME: DIVYABHARATHY. S REGISTER NO: 13TD1424

NAME OF COURSE / PROGRAMME JOINED WITH INSTITUTION DETAILS: M.TECH(CSE)

/ PONDICHERRY ENGINEERING COLLEGE

Kalitheerthalkuppam, Madagadipet, Puducherry - 605 107