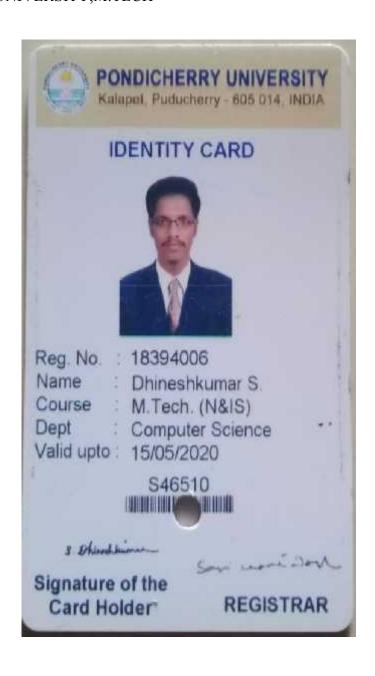

### PROOF OF DOCUMENT

STUDENT NAME: DHINESH KUMAR. S REGISTER NO: 13TD1419

NAME OF COURSE / PROGRAMME JOINED WITH INSTITUTION DETAILS: M.TECH(N&IS) / PONDICHERRY UNIVERSITY, M.TECH

Kalitheerthalkuppam, Madagadipet, Puducherry - 605 107