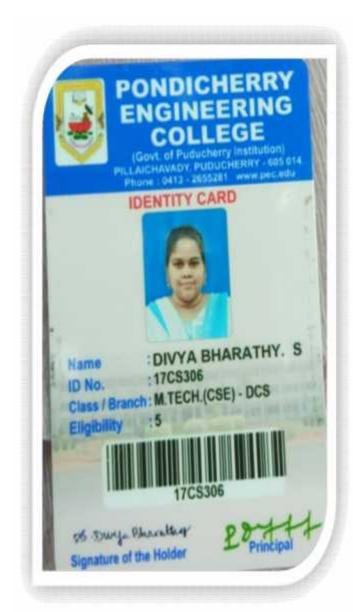

# LIST OF STUDENT ENROLLING INTO HIGHER EDUCATION -2017 BATCH PASSED OUT

| S.<br>No | Register<br>No: | Name of student<br>enrolling into higher<br>education | Program graduated<br>from         | Name of institution joined                          | Name of programme<br>admitted            |
|----------|-----------------|-------------------------------------------------------|-----------------------------------|-----------------------------------------------------|------------------------------------------|
| 1.       | 13TD1424        | DIVYABHARATHY. S                                      | B.Tech -CSE<br>Batch: 2013-2017   | Pondicherry<br>Engineering<br>college               | M.Tech (CSE)                             |
| 2.       | 13TD1474        | SUBRAYAN .S                                           | B.Tech -CSE<br>Batch : 2013-2017  | Pondicherry<br>Engineering<br>college               | M.Tech (CSE)                             |
| 3.       | 13TD1452        | PONNIAMMA .M                                          | B.Tech – CSE<br>Batch : 2013-2017 | Pondicherry<br>Engineering<br>college               | M.Tech (CSE)                             |
| 4.       | 13TD1478        | THAMIZHAMUDHU.G                                       | B.Tech – CSE<br>Batch : 2013-2017 | Pondicherry<br>Engineering<br>college               | M.Tech (CSE)                             |
| 5.       | 13TD1404        | ANITHA. I                                             | B.Tech – CSE<br>Batch : 2013-2017 | Manakula<br>Vinayagar<br>Institute of<br>Technology | MBA                                      |
| 6.       | 13TD1451        | PARIMELAZHAGAN .T                                     | B.Tech – CSE<br>Batch : 2013-2017 | Pondicherry<br>Engineering<br>college               | M.Tech (CSE)                             |
| 7.       | 13TD1468        | SHANMUGAPRIYA.S                                       | B.Tech – CSE<br>Batch : 2013-2017 | Pondicherry<br>University                           | M.Tech (CSE)                             |
| 8.       | 13TD1419        | DHINESH KUMAR. S                                      | B.Tech –CSE<br>Batch : 2013-2017  | Pondicherry<br>Engineering<br>college               | M. TECH Network and Internet Engineering |

### PROOF OF DOCUMENT

STUDENT NAME: DIVYABHARATHY. S REGISTER NO: 13TD1424

NAME OF COURSE / PROGRAMME JOINED WITH INSTITUTION DETAILS: M.TECH(CSE)

/ PONDICHERRY ENGINEERING COLLEGE

Kalitheerthalkuppam, Madagadipet, Puducherry - 605 107