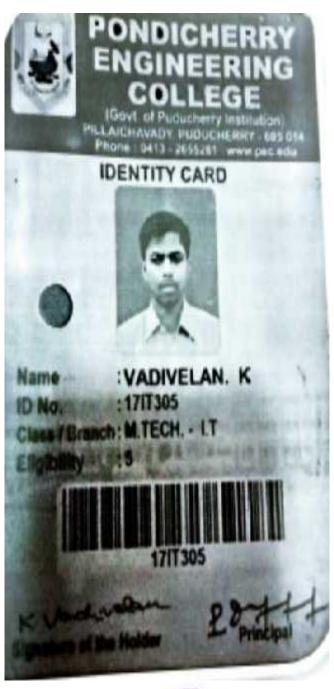

### PROOF OF DOCUMENT

STUDENT NAME: K. VADIVELAN

NAME OF COURSE / PROGRAMME JOINED WITH INSTITUTION DETAILS:M.TECH(IT) / PEC

Kalitheerthalkuppam, Madagadipet, Puducherry - 605 107