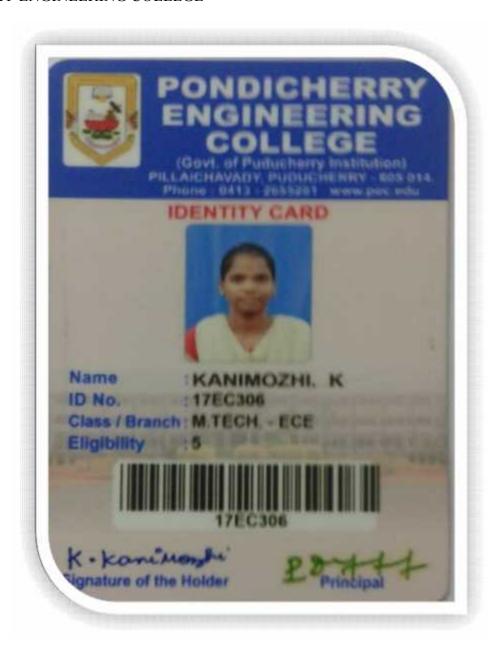

# DEPARTMENT OF ELECTRONICS AND COMMUNICATION ENGINEERING PROOF OF DOCUMENT

STUDENT NAME: KANIMOZHI K

NAME OF COURSE / PROGRAMME JOINED WITH INSTITUTION DETAILS:M.TECH(ECE)/PONIDCHERRY ENGINEERING COLLEGE