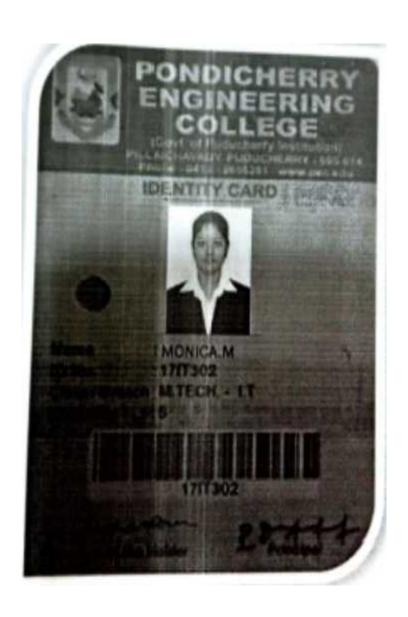

# DEPARTMENT OF INFORMATION TECHNOLOGY PROOF OF DOCUMENT

STUDENT NAME: M. MONICA

NAME OF COURSE / PROGRAMME JOINED WITH INSTITUTION DETAILS: M.TECH (IT) / PEC

Kalitheerthalkuppam, Madagadipet, Puducherry - 605 107