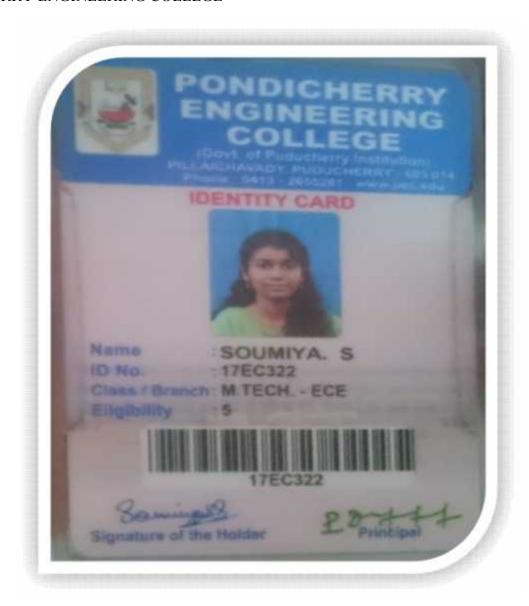

# DEPARTMENT OF ELECTRONICS AND COMMUNICATION ENGINEERING PROOF OF DOCUMENT

STUDENT NAME: SOUMIYA. S

NAME OF COURSE / PROGRAMME JOINED WITH INSTITUTION DETAILS:M.TECH(ECE)/PONIDCHERRY ENGINEERING COLLEGE