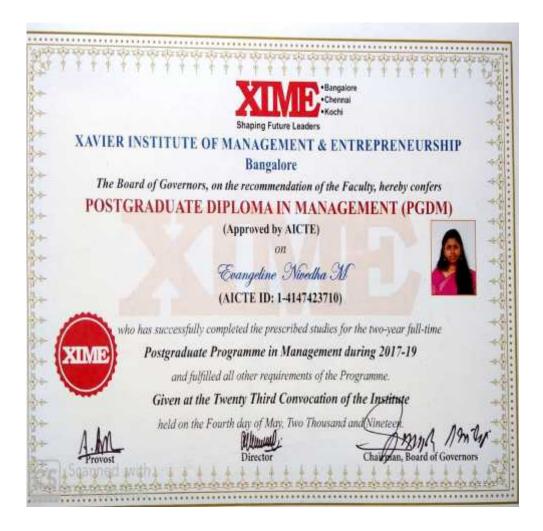

### PROOF OF DOCUMENT

STUDENT NAME: EVANGELINE NIVETHA M

NAME OF COURSE / PROGRAMME JOINED WITH INSTITUTION DETAILS:MBA/ XLRI - XAVIER SCHOOL OF MANAGEMENT

Kalitheerthalkuppam, Madagadipet, Puducherry - 605 107