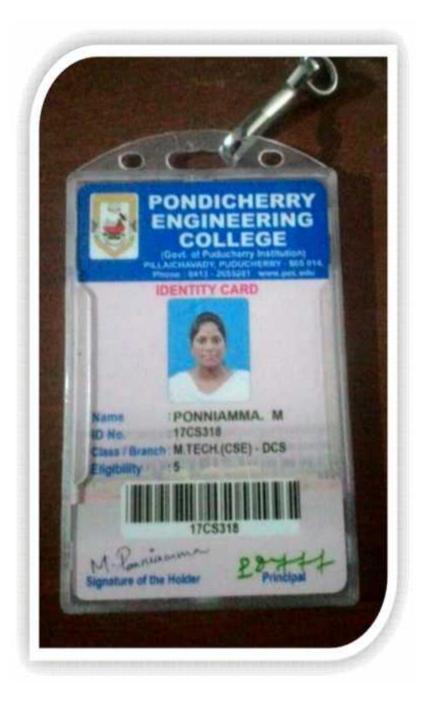

### PROOF OF DOCUMENT

STUDENT NAME: PONNIAMMA .M REGISTER NO: 13TD1452

NAME OF COURSE / PROGRAMME JOINED WITH INSTITUTION DETAILS: M.TECH(CSE) / PONDICHERRY ENGINEERING COLLEGE

Kalitheerthalkuppam, Madagadipet, Puducherry - 605 107