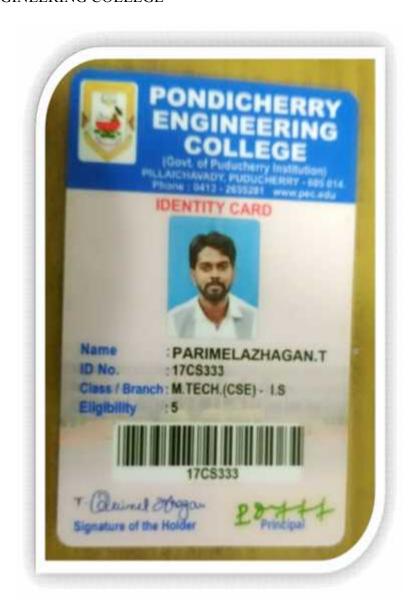

### PROOF OF DOCUMENT

STUDENT NAME: PARIMELAZHAGAN .T

REGISTER NO: 13TD1451

NAME OF COURSE / PROGRAMME JOINED WITH INSTITUTION DETAILS: M.TECH(CSE) / PONDICHERRY ENGINEERING COLLEGE

Kalitheerthalkuppam, Madagadipet, Puducherry - 605 107