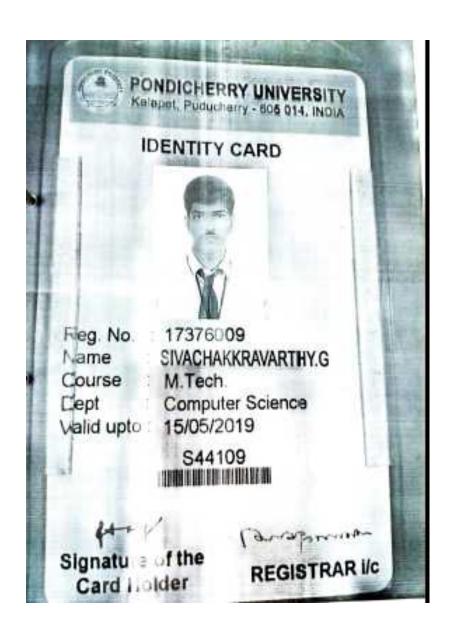

### PROOF OF DOCUMENT

STUDENT NAME: G. SIVACHAKRAVATHY

NAME OF COURSE / PROGRAMME JOINED WITH INSTITUTION DETAILS:M.TECH(CSE) / PONDICHERRY UNIVERSITY

Kalitheerthalkuppam, Madagadipet, Puducherry - 605 107