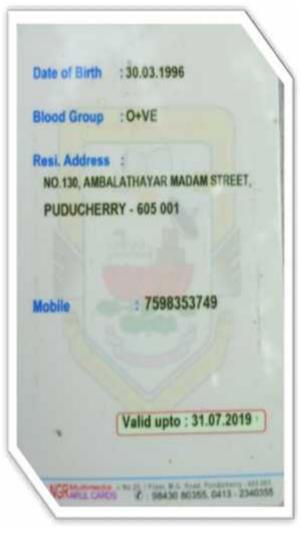

# LIST OF STUDENT ENROLLING INTO HIGHER EDUCATION -2017 BATCH PASSED OUT

| S.<br>No | Register<br>No: | Name of student<br>enrolling into higher<br>education | Program graduated<br>from         | Name of institution joined                          | Name of programme<br>admitted            |
|----------|-----------------|-------------------------------------------------------|-----------------------------------|-----------------------------------------------------|------------------------------------------|
| 1.       | 13TD1424        | DIVYABHARATHY. S                                      | B.Tech -CSE<br>Batch: 2013-2017   | Pondicherry<br>Engineering<br>college               | M.Tech (CSE)                             |
| 2.       | 13TD1474        | SUBRAYAN .S                                           | B.Tech -CSE<br>Batch : 2013-2017  | Pondicherry<br>Engineering<br>college               | M.Tech (CSE)                             |
| 3.       | 13TD1452        | PONNIAMMA .M                                          | B.Tech – CSE<br>Batch : 2013-2017 | Pondicherry<br>Engineering<br>college               | M.Tech (CSE)                             |
| 4.       | 13TD1478        | THAMIZHAMUDHU.G                                       | B.Tech – CSE<br>Batch : 2013-2017 | Pondicherry<br>Engineering<br>college               | M.Tech (CSE)                             |
| 5.       | 13TD1404        | ANITHA. I                                             | B.Tech – CSE<br>Batch : 2013-2017 | Manakula<br>Vinayagar<br>Institute of<br>Technology | MBA                                      |
| 6.       | 13TD1451        | PARIMELAZHAGAN .T                                     | B.Tech – CSE<br>Batch : 2013-2017 | Pondicherry<br>Engineering<br>college               | M.Tech (CSE)                             |
| 7.       | 13TD1468        | SHANMUGAPRIYA.S                                       | B.Tech – CSE<br>Batch : 2013-2017 | Pondicherry<br>University                           | M.Tech (CSE)                             |
| 8.       | 13TD1419        | DHINESH KUMAR. S                                      | B.Tech –CSE<br>Batch : 2013-2017  | Pondicherry<br>Engineering<br>college               | M. TECH Network and Internet Engineering |

### PROOF OF DOCUMENT

STUDENT NAME: DIVYABHARATHY. S REGISTER NO: 13TD1424

NAME OF COURSE / PROGRAMME JOINED WITH INSTITUTION DETAILS: M.TECH(CSE)

/ PONDICHERRY ENGINEERING COLLEGE

Kalitheerthalkuppam, Madagadipet, Puducherry - 605 107