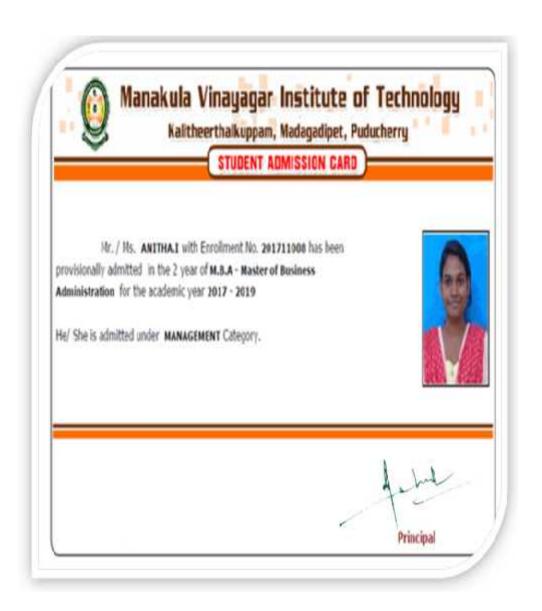

### PROOF OF DOCUMENT

STUDENT NAME: ANITHA. I REGISTER NO: 13TD1404

NAME OF COURSE / PROGRAMME JOINED WITH INSTITUTION DETAILS: MBA,MANAKULA VINAYAGAR INSTITUTE OF TECHNOLOGY

Kalitheerthalkuppam, Madagadipet, Puducherry - 605 107