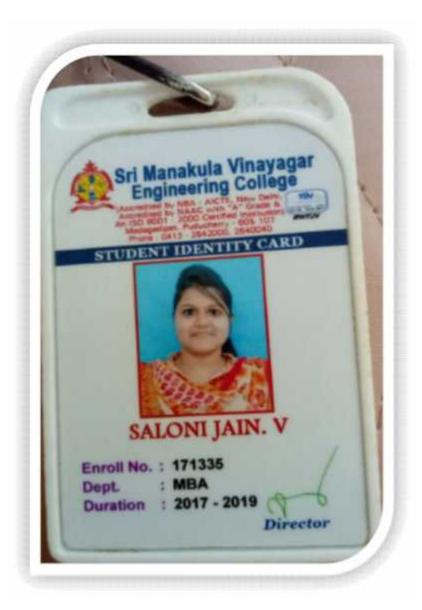

### PROOF OF DOCUMENT

STUDENT NAME: SALONI JAIN V

NAME OF COURSE / PROGRAMME JOINED WITH INSTITUTION DETAILS:MBA/ SRI MANAKULA VINAYAGAR ENGINEERING COLLEGE

Kalitheerthalkuppam, Madagadipet, Puducherry - 605 107