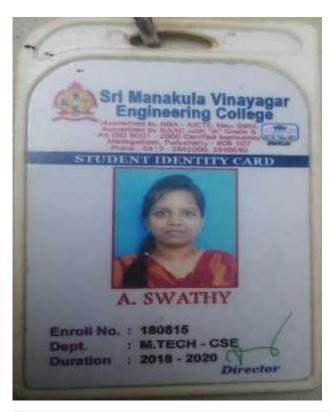

#### **PROOF OF DOCUMENT**

STUDENT NAME: SWATHY.A REGISTER NO: 14TD1266

NAME OF COURSE / PROGRAMME JOINED WITH INSTITUTION DETAILS: M.TECH(CSE) / SRI MANAKULA VINAYAGAR ENGINEERING COLLEGE

Kalitheerthalkuppam, Madagadipet, Puducherry - 605 107