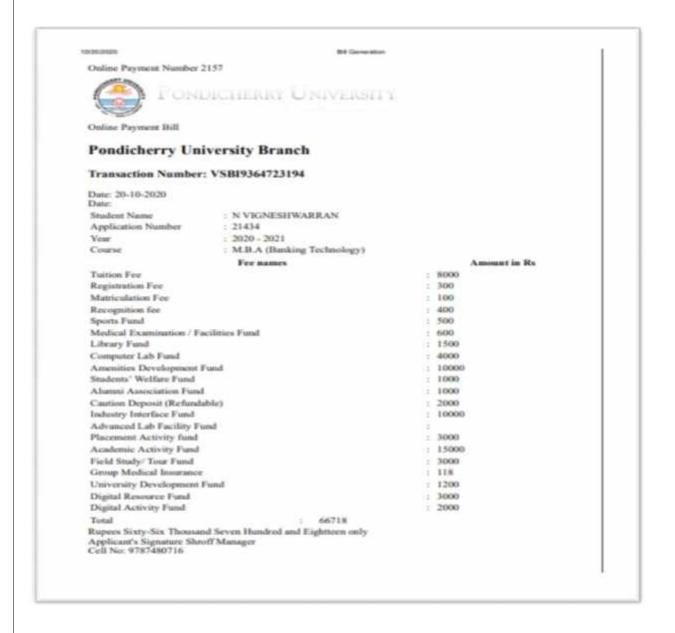

#### PROOF OF DOCUMENT

STUDENT NAME: VIGNESHWARAN . R REGISTER NO: 14TD1269

NAME OF COURSE / PROGRAMME JOINED WITH INSTITUTION DETAILS: MBA(HR) / PONDICHERRY UNIVERSITY

Kalitheerthalkuppam, Madagadipet, Puducherry - 605 107