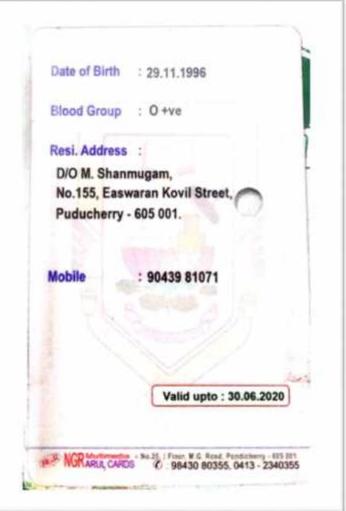

#### PROOF OF DOCUMENT

STUDENT NAME: KEERTHANA M

REGISTER NO:14TD1231

Kalitheerthalkuppam, Madagadipet, Puducherry - 605 107