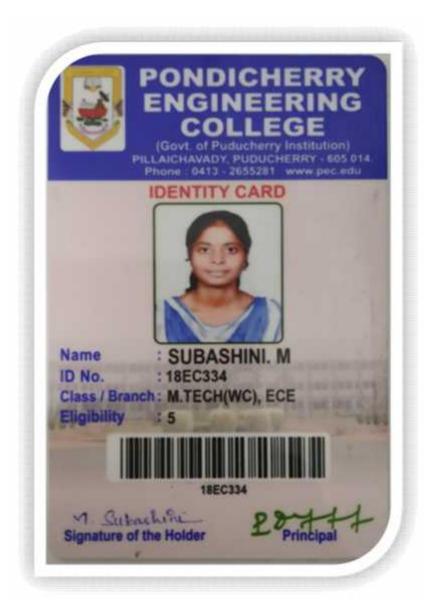

#### PROOF OF DOCUMENT

STUDENT NAME: SUBASHINI M

Kalitheerthalkuppam, Madagadipet, Puducherry - 605 107

#### DEPARTMENT OF ELECTRONICS AND COMMUNICATION ENGINEERING

#### PROOF OF DOCUMENT

STUDENT NAME: SUNIL T

NAME OF COURSE / PROGRAMME JOINED WITH INSTITUTION DETAILS: MS – ITALY/ UNIVERSITY OF GENOA

Kalitheerthalkuppam, Madagadipet, Puducherry - 605 107