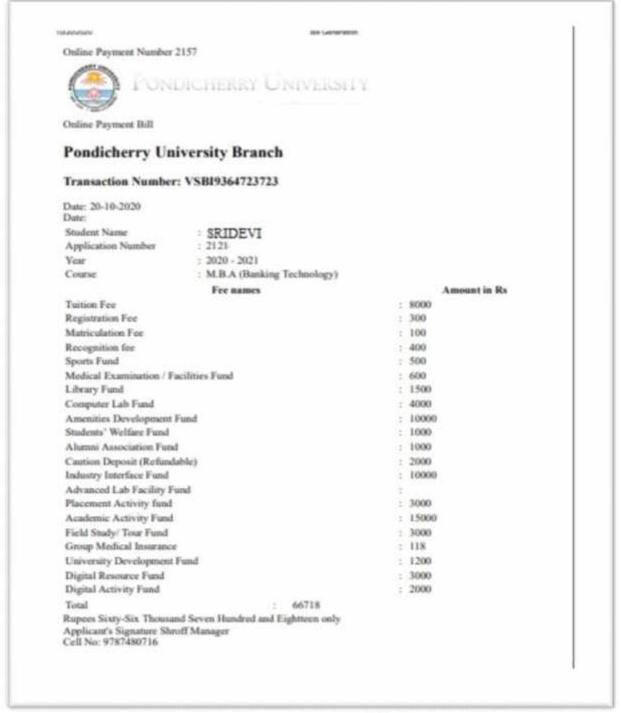

#### PROOF OF DOCUMENT

STUDENT NAME: SRIDEVI REGISTER NO: 14TD1263

NAME OF COURSE / PROGRAMME JOINED WITH INSTITUTION DETAILS: MBA(HR) / PONDICHERRY UNIVERSITY

Kalitheerthalkuppam, Madagadipet, Puducherry - 605 107