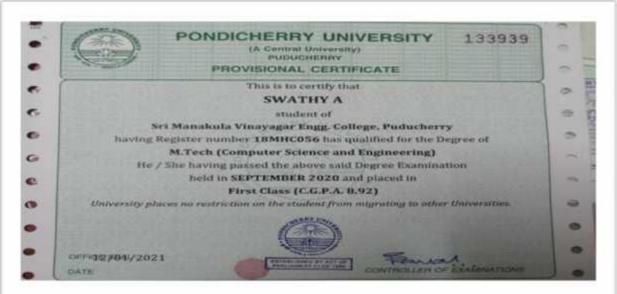

#### **PROOF OF DOCUMENT**

STUDENT NAME: SWATHY.A REGISTER NO: 14TD1266

NAME OF COURSE / PROGRAMME JOINED WITH INSTITUTION DETAILS: M.TECH(CSE) / SRI MANAKULA VINAYAGAR ENGINEERING COLLEGE

Kalitheerthalkuppam, Madagadipet, Puducherry - 605 107