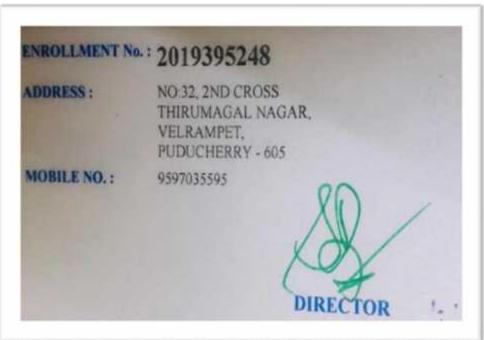

#### PROOF OF DOCUMENT

STUDENT NAME: S. JAYAKUMAR

NAME OF COURSE / PROGRAMME JOINED WITH INSTITUTION DETAILS:MBA / PONDICHERRY UNIVERSTIY