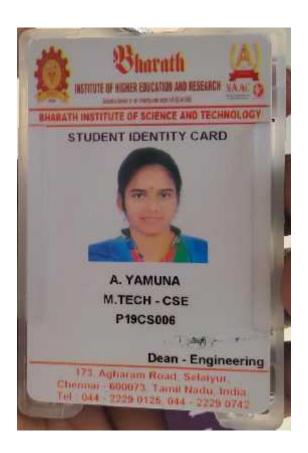

#### DEPARTMENT OF COMPUTER SCIENCE AND ENGINEERING

#### **PROOF OF DOCUMENT**

STUDENT NAME: YAMUNA A REGISTER NO: 14TD1271

NAME OF COURSE / PROGRAMME JOINED WITH INSTITUTION DETAILS: M.TECH / BHARATH INSTITUTE OF HIGHER EDUCATION AND RESEARCH

Kalitheerthalkuppam, Madagadipet, Puducherry - 605 107