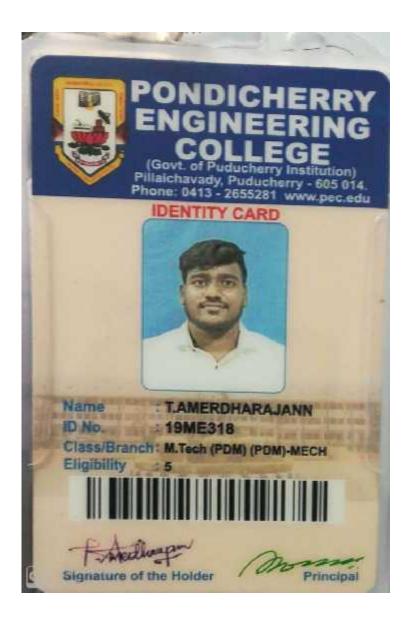

### **DEPARTMENT OF INFORMATION TECHNOLOGY** <u>LIST OF STUDENT ENROLLING INTO HIGHER EDUCATION –2017-2018</u>

| S.No | higher education September 2018 |  | Name of institution joined                      | Name of programme admitted  Business Analytics |  |
|------|---------------------------------|--|-------------------------------------------------|------------------------------------------------|--|
| 1.   |                                 |  | St. Lawrence college<br>Kingston campus, Canada |                                                |  |
| 2.   | S Toyolcumon                    |  | Pondicherry university                          | MBA                                            |  |
| 3.   | August / Ola                    |  | Pondicherry Engineering college                 | M.Tech                                         |  |
| 4.   | P. Meena                        |  | ManakulaVinayagar Institute of Technology       | MBA                                            |  |
| 5.   | S. Thilagavathy                 |  | Sri ManakulaVinayagar<br>Engineering college    | M.Tech                                         |  |