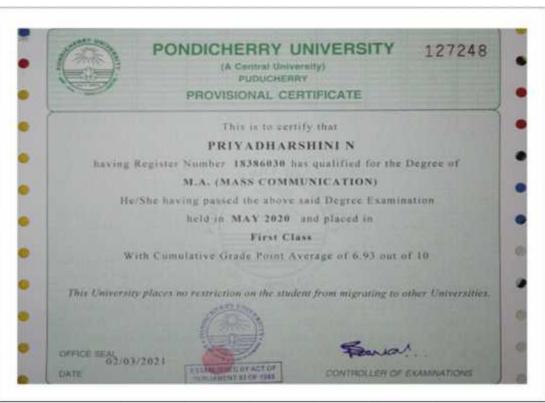

# DEPARTMENT OF COMPUTER SCIENCE AND ENGINEERING PROOF OF DOCUMENT

STUDENT NAME: PRIYADHARSHINI N REGISTER NO: 14TD1247

NAME OF COURSE / PROGRAMME JOINED WITH INSTITUTION DETAILS: MA(MC) / POMDICHERRY UNIVERSITY

Kalitheerthalkuppam, Madagadipet, Puducherry - 605 107