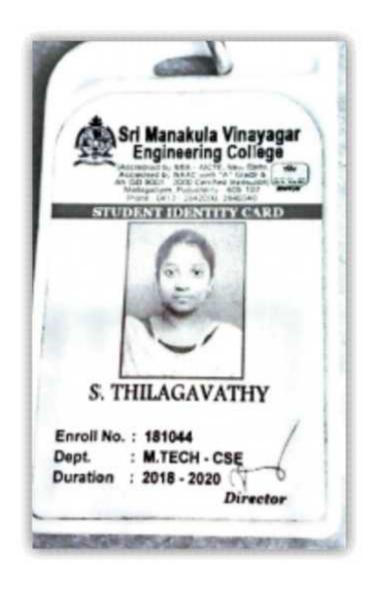

### **DEPARTMENT OF INFORMATION TECHNOLOGY** <u>LIST OF STUDENT ENROLLING INTO HIGHER EDUCATION –2017-2018</u>

| S.No | higher education September 2018 |  | Name of institution joined                      | Name of programme admitted  Business Analytics |  |
|------|---------------------------------|--|-------------------------------------------------|------------------------------------------------|--|
| 1.   |                                 |  | St. Lawrence college<br>Kingston campus, Canada |                                                |  |
| 2.   | S Toyolcumon                    |  | Pondicherry university                          | MBA                                            |  |
| 3.   | August / Ola                    |  | Pondicherry Engineering college                 | M.Tech                                         |  |
| 4.   | P. Meena                        |  | ManakulaVinayagar Institute of Technology       | MBA                                            |  |
| 5.   | S. Thilagavathy                 |  | Sri ManakulaVinayagar<br>Engineering college    | M.Tech                                         |  |