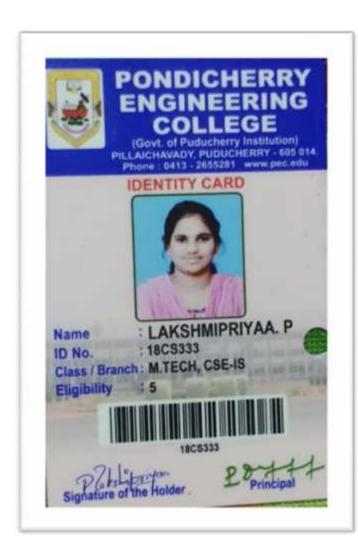

#### DEPARTMENT OF COMPUTER SCIENCE AND ENGINEERING

#### PROOF OF DOCUMENT

STUDENT NAME: LAKSHMIPRIYA P REGISTER NO: 14TD1233

Kalitheerthalkuppam, Madagadipet, Puducherry - 605 107