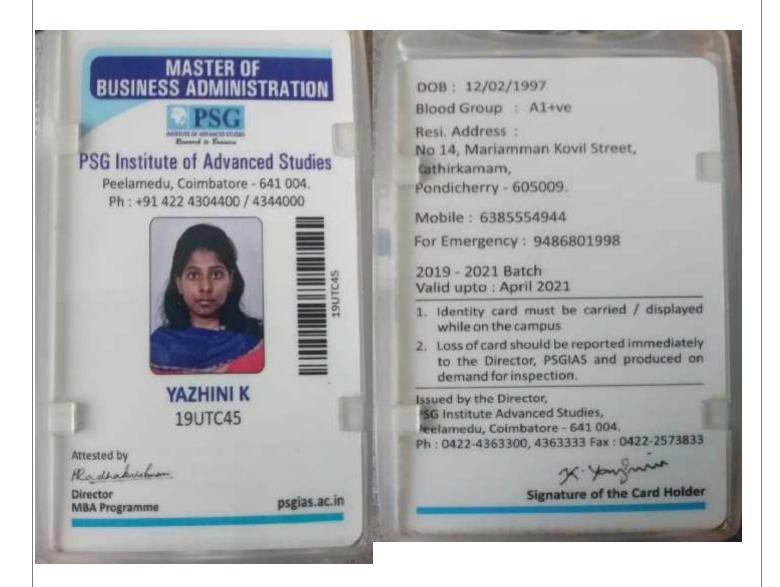

#### **PROOF OF DOCUMENT**

STUDENT NAME: YAZHNI K REGISTER NO: 14TD1272

NAME OF COURSE / PROGRAMME JOINED WITH INSTITUTION DETAILS: MBA / PSG INSTITUTE OF ADVANCED STUDIES

Kalitheerthalkuppam, Madagadipet, Puducherry - 605 107