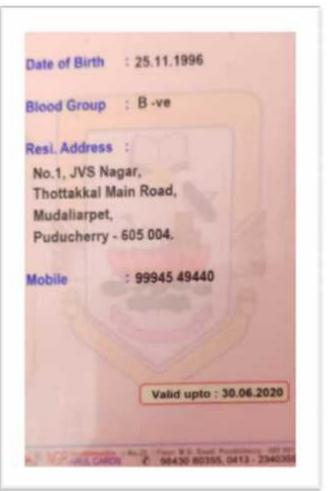

#### PROOF OF DOCUMENT

STUDENT NAME: KEERTHANA M

REGISTER NO:14TD1231

Kalitheerthalkuppam, Madagadipet, Puducherry - 605 107