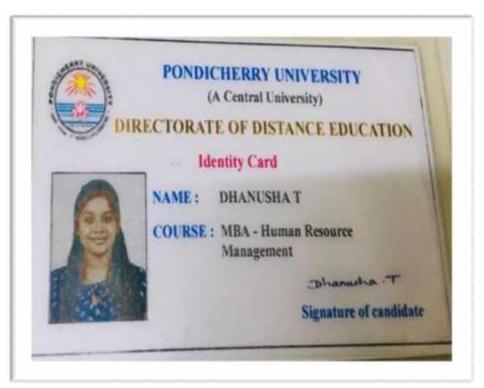

#### DEPARTMENT OF COMPUTER SCIENCE AND ENGINEERING

#### PROOF OF DOCUMENT

STUDENT NAME: DHANUSHA T REGISTER NO: 14TD1278

NAME OF COURSE / PROGRAMME JOINED WITH INSTITUTION DETAILS: MBA (HR) / PONDICHERRY UNIVERSITY

Kalitheerthalkuppam, Madagadipet, Puducherry - 605 107