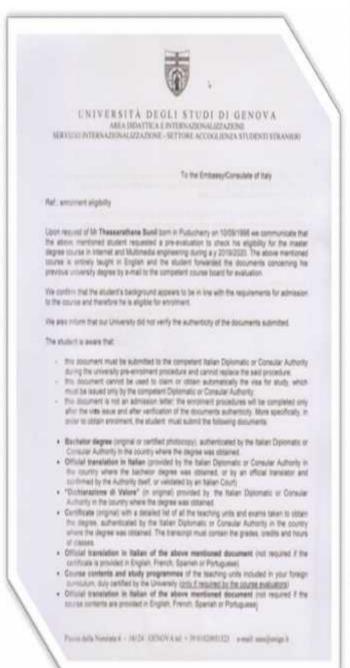

#### PROOF OF DOCUMENT

STUDENT NAME: SUNIL T

NAME OF COURSE / PROGRAMME JOINED WITH INSTITUTION DETAILS: MS – ITALY/ UNIVERSITY OF GENOA

Kalitheerthalkuppam, Madagadipet, Puducherry - 605 107