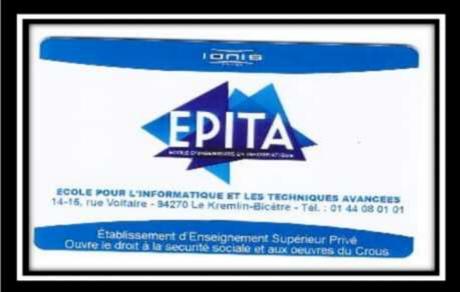

#### DEPARTMENT OF COMPUTER SCIENCE AND ENGINEERING

#### PROOF OF DOCUMENT

STUDENT NAME: JENOH J

**REGISTER NO: 14TD1227** 

NAME OF COURSE / PROGRAMME JOINED WITH INSTITUTION DETAILS: MSC / EPITA - SCHOOL OF ENGINEERING AND COMPUTER SCIENCE- FRANCE

Kalitheerthalkuppam, Madagadipet, Puducherry - 605 107