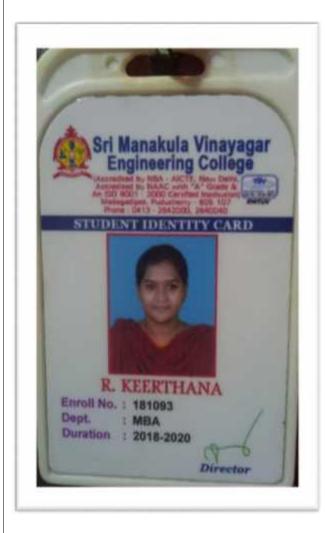

#### PROOF OF DOCUMENT

STUDENT NAME: BARANIRAJ C

NAME OF COURSE / PROGRAMME JOINED WITH INSTITUTION DETAILS:MBA/ SRI MANAKULA VINAYAGAR ENGINEERING COLLEGE

Kalitheerthalkuppam, Madagadipet, Puducherry - 605 107