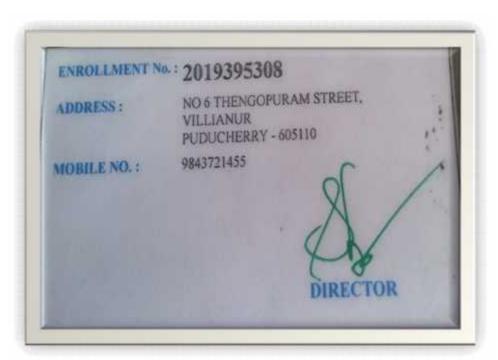

#### PROOF OF DOCUMENT

STUDENT NAME: S. JAYAKUMAR

NAME OF COURSE / PROGRAMME JOINED WITH INSTITUTION DETAILS:MBA / PONDICHERRY UNIVERSTIY