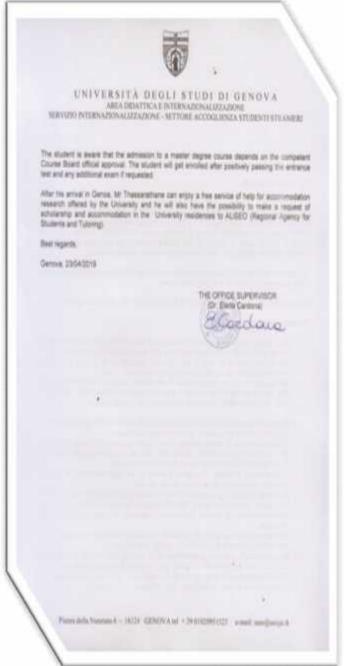

#### PROOF OF DOCUMENT

STUDENT NAME: SUNIL T

NAME OF COURSE / PROGRAMME JOINED WITH INSTITUTION DETAILS: MS – ITALY/ UNIVERSITY OF GENOA

Kalitheerthalkuppam, Madagadipet, Puducherry - 605 107