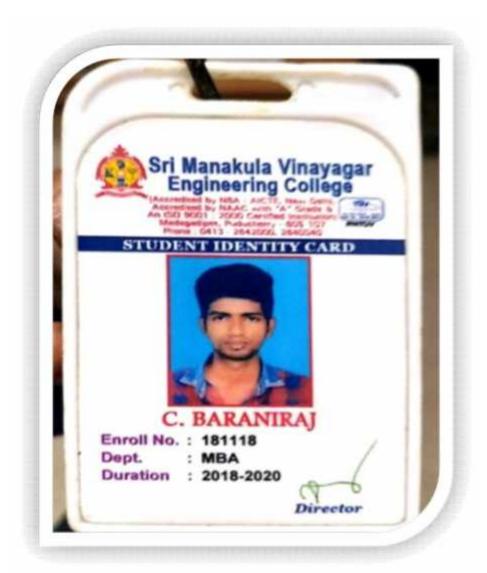

#### PROOF OF DOCUMENT

STUDENT NAME: BARANIRAJ C

NAME OF COURSE / PROGRAMME JOINED WITH INSTITUTION DETAILS:MBA/ SRI MANAKULA VINAYAGAR ENGINEERING COLLEGE

Kalitheerthalkuppam, Madagadipet, Puducherry - 605 107