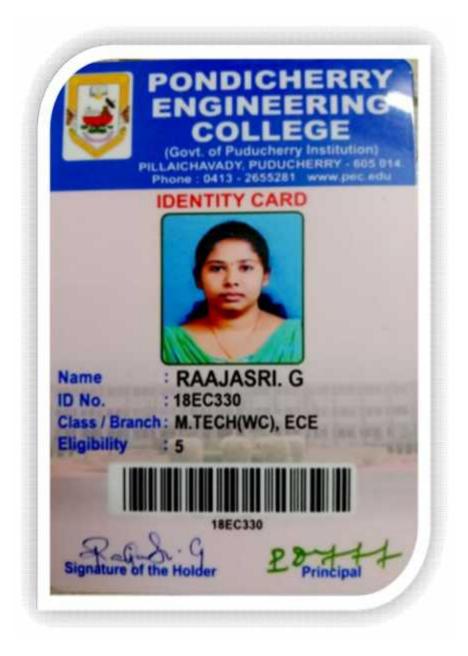

#### PROOF OF DOCUMENT

STUDENT NAME: RAAJASRI G

Kalitheerthalkuppam, Madagadipet, Puducherry - 605 107

#### DEPARTMENT OF ELECTRONICS AND COMMUNICATION ENGINEERING

#### PROOF OF DOCUMENT

STUDENT NAME: SUBASHINI M

Kalitheerthalkuppam, Madagadipet, Puducherry - 605 107