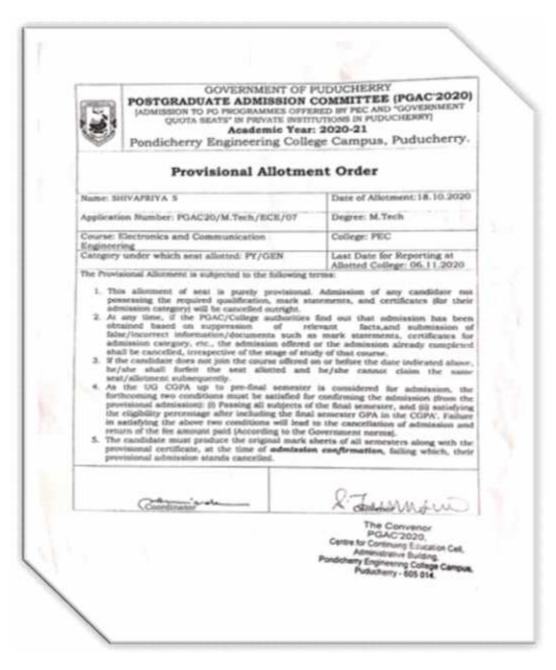

# DEPARTMENT OF ELECTRONICS AND COMMUNICATION ENGINEERING PROOF OF DOCUMENT

Student Name: FAIYAZ AHAMAD F

 $\textbf{Name of course} \ / \ \textbf{programme Joined with Institution details:} \ M. TECH (ECE) / \ SRI\ MANAKULA$ 

VINAYAGAR ENGINEERING COLLEGE

Kalitheerthalkuppam, Madagadipet, Puducherry - 605 107