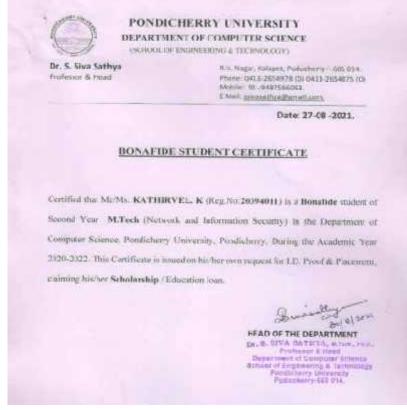

## <u>LIST OF STUDENT ENROLLING INTO HIGHER EDUCATION - 2020 BATCH</u> <u>PASSED OUT</u>

| Ś.<br>No | Register No | Name of student<br>enrolling into<br>higher education | Program<br>graduated<br>from | Name of institution joined                                    | Name of programme admitted |
|----------|-------------|-------------------------------------------------------|------------------------------|---------------------------------------------------------------|----------------------------|
| 1.       | 16TD1290    | VENGATESA<br>PERUMAL .R                               | 2020                         | Manakula Vinayagar<br>Institute of Technology,<br>Puducherry. | MBA (GENERAL)              |
| 2.       | 16TD1239    | KATHIRVEL.K                                           | 2020                         | Pondicherry University                                        | M.Tech (IS)                |

#### **PROOF OF DOCUMENT**

Student Name: KATHIRVEL .K REGISTER NO: 16TD1239

Name of course / programme Joined with Institution details: Pondicherry University

M.Tech (IS)

Kalitheerthalkuppam, Madagadipet, Puducherry - 605 107