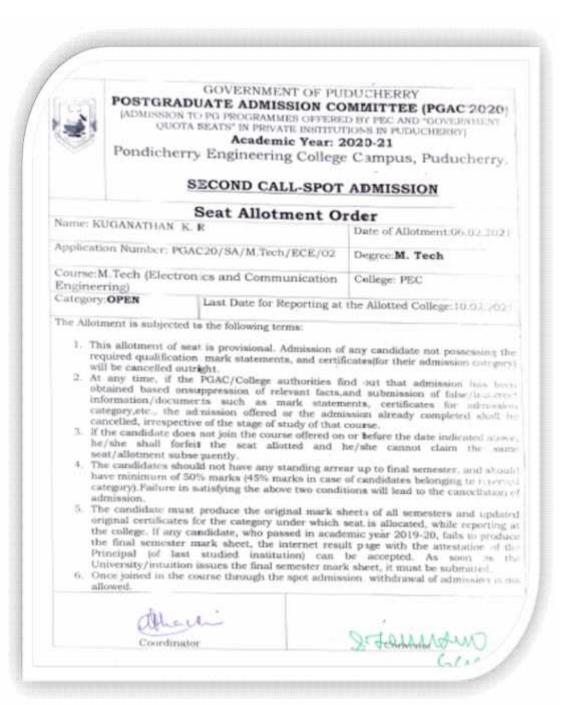

#### GOVERNMENT OF PUDUCHERRY

#### POSTGRADUATE ADMISSION COMMITTEE (PGAC'2020)

JADMISSION TO PG PROGRAMMES OFFERED BY PEC AND "GOVERNMENT QUOTA SEATS" IN PRIVATE INSTITUTIONS IN PUDUCHERRY

Academic Year: 2020-21

Pondicherry Engineering College Campus, Puducherry.

#### Provisional Allotment Order

| Name: JAYAVARDHANI R                                            | Date of Allotment:18.10.2020                               |
|-----------------------------------------------------------------|------------------------------------------------------------|
| Application Number: PGAC20/M.Tech/IoT/14                        | Degree: M.Tech                                             |
| Course: Internet of Things                                      | College: PEC                                               |
| Category under which seat allotted: PY / GEN<br>Self-supporting | Last Date for Reporting at<br>Aliotted College: 06.11.2020 |

The Provisional Allotment is subjected to the following terms:

This allotment of seat is purely provisional. Admission of any candidate not possessing
the required qualification, mark statements, and certificates (for their admission
category) will be cancelled outright.

2. At any time, if the PGAC/College authorities find out that admission has been obtained based on suppression of relevant facts, and submission of false/incorrect information/ducuments such as mark statements, certificates for admission category, etc., the admission offered or the admission already completed shall be cancelled, irrespective of the stage of study of that course.

 If the candidate does not join the course offered on or before the date indicated above, he/she shall forfeit the seat allotted and he/she cannot claim the same seat/allotment subsequently.

4. As the UG CGPA up to pre final semester is considered for admission, the forthcoming two conditions must be satisfied for confirming the admission (from the provisional admission): (i) Passing all subjects of the final semester, and (ii) satisfying the eligibility percentage after including the final semester GPA in the CGPA'. Failure in satisfying the above two conditions will lead to the cancellation of admission and return of the fee amount paid (According to the Government norms).

 The candidate must produce the original mark sheets of all semesters along with the provisional certificate, at the time of admission confirmation, failing which, their provisional admission stands cancelled.

The Convenor PGAC 2020, Dentre for Continuing Education Cell, Administrative Building,

Pordicherry Engineering College Campus, Puducherry - 605 014.

Kalitheerthalkuppam, Madagadipet, Puducherry - 605 107