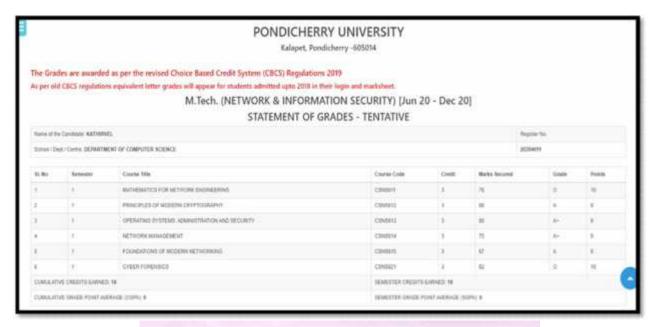

## <u>LIST OF STUDENT ENROLLING INTO HIGHER EDUCATION - 2020 BATCH</u> <u>PASSED OUT</u>

| Ś.<br>No | Register No | Name of student<br>enrolling into<br>higher education | Program<br>graduated<br>from | Name of institution joined                                    | Name of programme admitted |
|----------|-------------|-------------------------------------------------------|------------------------------|---------------------------------------------------------------|----------------------------|
| 1.       | 16TD1290    | VENGATESA<br>PERUMAL .R                               | 2020                         | Manakula Vinayagar<br>Institute of Technology,<br>Puducherry. | MBA (GENERAL)              |
| 2.       | 16TD1239    | KATHIRVEL.K                                           | 2020                         | Pondicherry University                                        | M.Tech (IS)                |

#### **PROOF OF DOCUMENT**

Student Name: KATHIRVEL .K REGISTER NO: 16TD1239

Name of course / programme Joined with Institution details: Pondicherry University

M.Tech (IS)

Kalitheerthalkuppam, Madagadipet, Puducherry - 605 107