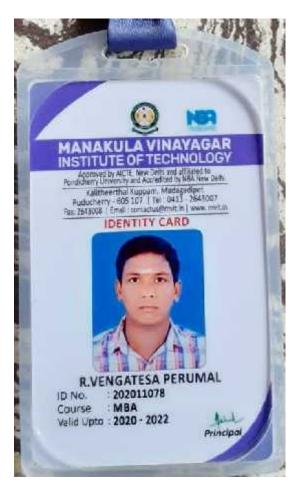

## <u>LIST OF STUDENT ENROLLING INTO HIGHER EDUCATION - 2020 BATCH</u> <u>PASSED OUT</u>

| Ś.<br>No | Register No | Name of student<br>enrolling into<br>higher education | Program<br>graduated<br>from | Name of institution joined                                    | Name of programme admitted |
|----------|-------------|-------------------------------------------------------|------------------------------|---------------------------------------------------------------|----------------------------|
| 1.       | 16TD1290    | VENGATESA<br>PERUMAL .R                               | 2020                         | Manakula Vinayagar<br>Institute of Technology,<br>Puducherry. | MBA (GENERAL)              |
| 2.       | 16TD1239    | KATHIRVEL.K                                           | 2020                         | Pondicherry University                                        | M.Tech (IS)                |

# DEPARTMENT OF COMPUTER SCIENCE AND ENGINEERING PROOF OF DOCUMENT

**Student Name:** VENGATESA PERUMAL .R REGISTER NO: 16TD1290 Name of course / programme Joined with Institution details: Manakula Vinayagar Institute of Technology, Puducherry.MBA(General)