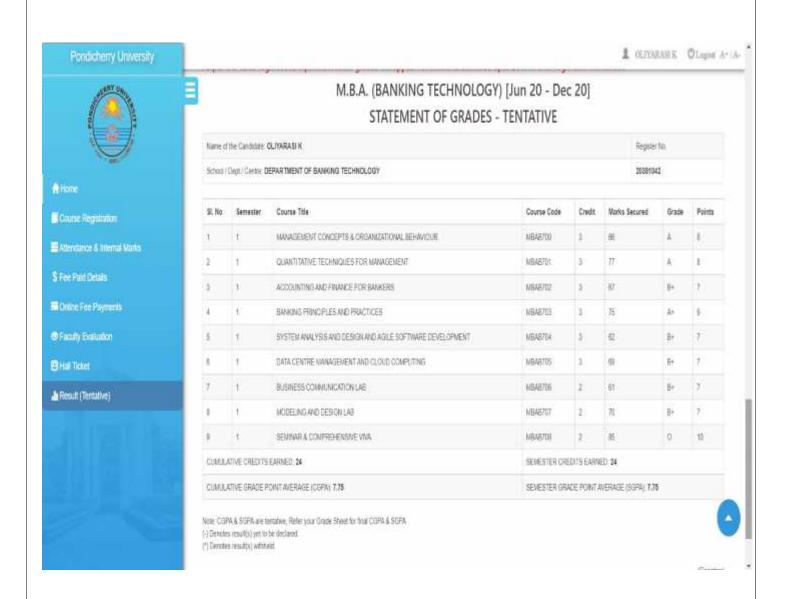

# DEPARTMENT OF ELECTRONICS AND COMMUNICATION ENGINEERING PROOF OF DOCUMENT

Student Name: OLIYARASI K

Name of course / programme Joined with Institution details: MBA (BANKING TECHNOLOGY)/

PONIDCHERRY UNIVERSITY