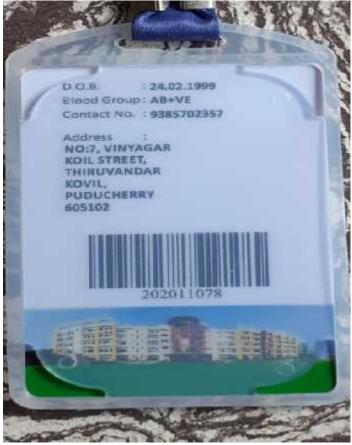

## <u>LIST OF STUDENT ENROLLING INTO HIGHER EDUCATION - 2020 BATCH</u> <u>PASSED OUT</u>

| Ś.<br>No | Register No | Name of student<br>enrolling into<br>higher education | Program<br>graduated<br>from | Name of institution joined                                    | Name of programme admitted |
|----------|-------------|-------------------------------------------------------|------------------------------|---------------------------------------------------------------|----------------------------|
| 1.       | 16TD1290    | VENGATESA<br>PERUMAL .R                               | 2020                         | Manakula Vinayagar<br>Institute of Technology,<br>Puducherry. | MBA (GENERAL)              |
| 2.       | 16TD1239    | KATHIRVEL.K                                           | 2020                         | Pondicherry University                                        | M.Tech (IS)                |

# DEPARTMENT OF COMPUTER SCIENCE AND ENGINEERING PROOF OF DOCUMENT

**Student Name:** VENGATESA PERUMAL .R REGISTER NO: 16TD1290 Name of course / programme Joined with Institution details: Manakula Vinayagar Institute of Technology, Puducherry.MBA(General)