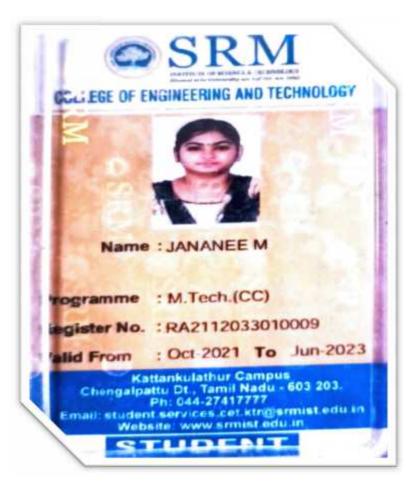

#### PROOF OF DOCUMENT

Student Name: M.JANANEE

**Name of course / programme Joined with Institution details:** M.TECH (CC)/ SRM COLLEGE OF ENGG. & TECH.