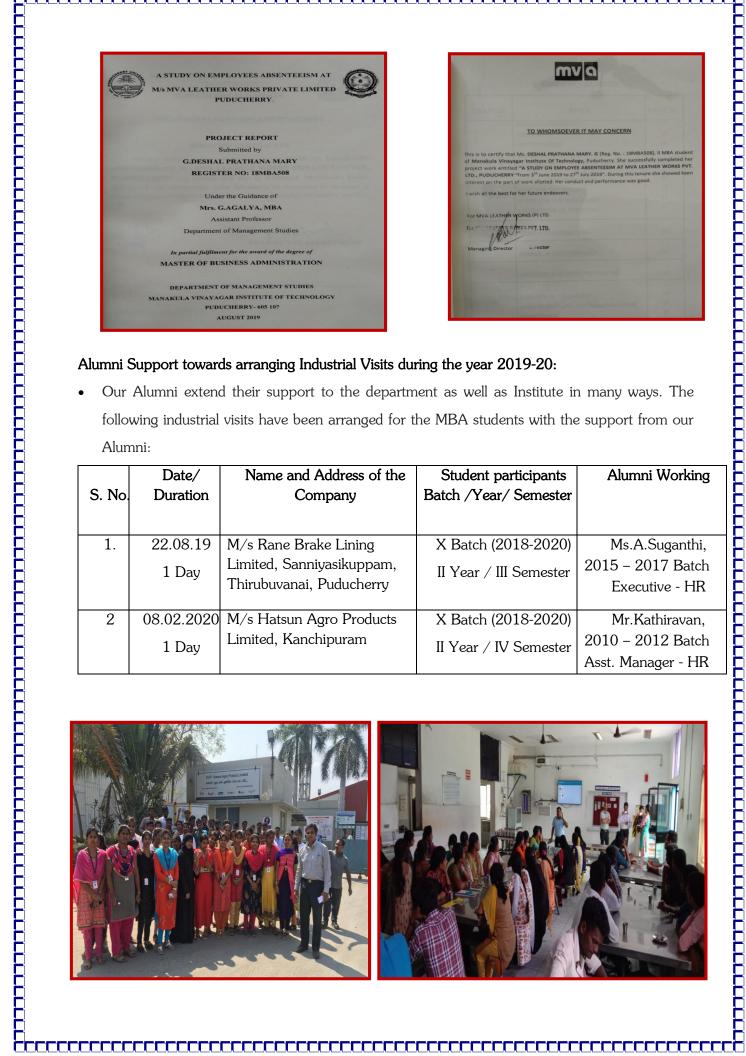

# Alumni Support in arranging Internships and Project Guidance for 2018-2020 Batch MBA Students:

- Our Alumni render their support in getting Project works and Internships for the students pursuing MBA. They also guide the students well to do and complete their projects. They impart the practical knowledge to the students and also share their valuable work experience with them.
- Our VI Batch (2014-2016) Alumna Ms.D.Sudha working as HR Executive with M/s Rane Madras Ltd. Puducherry, and VII Batch (2015-2017) Alumna Ms.A.Suganthi working as HR Executive with M/s Rane Brake Lining Ltd. Puducherry supported well in getting students Projects and Internships.