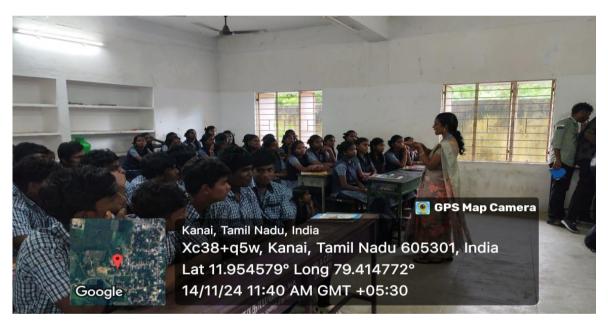

Mrs.T.Sudha/AP/R&A conducted a Workshop on "Robotic Applications" at Government Higher Secondary School, Kanai, Tamil Nadu. on 14<sup>th</sup> November 2024.

Department of Department of Robotics and Automation organized a Technical Quiz on "world students day" for RA Students on 17<sup>th</sup> October 2024.