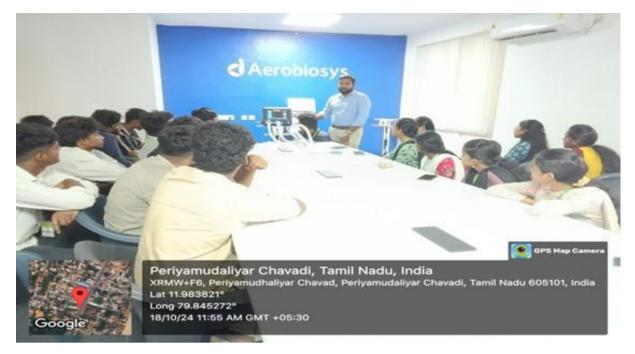

Mrs. J. V. Pesha, AP/RA delivered an internal workshop on "Design of electronic circuits using Multisim" for II-Year RA Students on 9<sup>th</sup> October 2024.

Department of Robotics and Automation organized industry visit for II/RA To Aerobiosys Innovations Private Limited on 18<sup>th</sup> October, 2024.