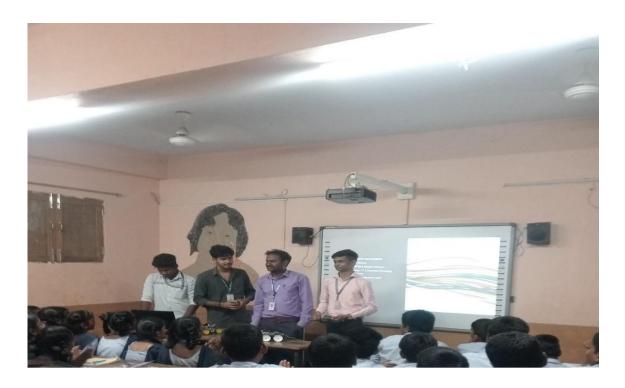

Department of Robotics and Automation signed an MoU with BRITE WISSEN TRAINING ACADEMY, CHENNAI on 12<sup>th</sup> August 2024.

Department of Robotics and Automation organized EDC Session on "NextGen Innovators: The Startup Skillset Program" delivered by Mr. K.Arul Prabhakar "Senior Vice President - Sales & Marketing, CADD Centre Training Services Pvt. Ltd. for RA Students on 6<sup>th</sup> September 2024.