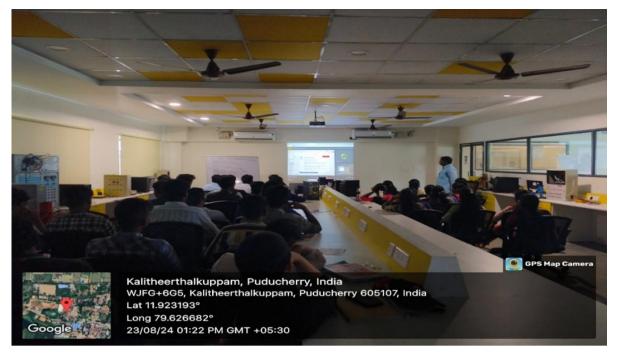

Department of Robotics and Automation organized Lecture on "Robotics, Drones and Embedded Systems" delivered by Dr. N.Mahendran, Professor & HOD, Department of EEE, Saintgits College of Engineering, Kerala, for Robotics and Automation students on 23<sup>rd</sup> August 2024.