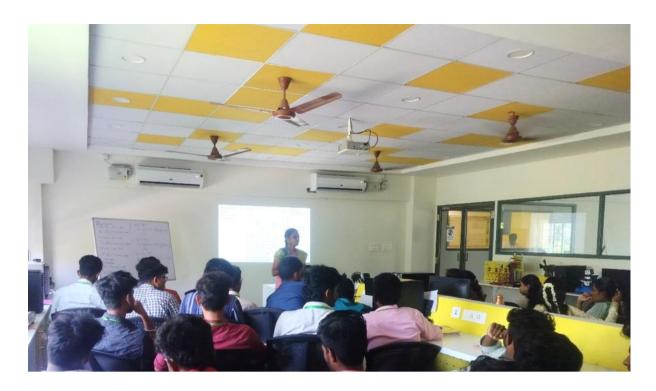

### **Department Activities:**

Department of Robotics and Automation organized Lecture on "Robotics, Drones and Embedded Systems" delivered by Mr.R.Gowtham, Associate Robotics Engineer, Britewisssn Training Academy, for Robotics and Automation students on 12<sup>th</sup> August 2024.

Department of Robotics and Automation organized Lecture on "Robotics, Drones and Embedded Systems" delivered by Dr. N.Mahendran, Professor & HOD, Department of EEE, Saintgits College of Engineering, Kerala, for Robotics and Automation students on 23<sup>rd</sup> August 2024.