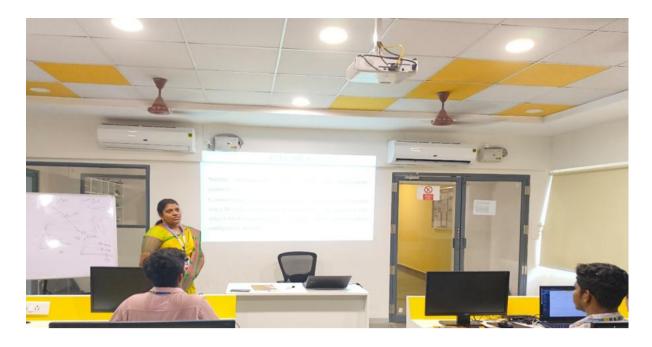

Mrs. D. Dharani, AP/RA delivered the session on "Mathematics: The Foundation of Engineering" titled "Mathematical Approach on Robotics and Automation" on 13<sup>th</sup> August 2024.

Mrs. JV.Pesha, Assistant Professor, R&A delivered a Session on Professional Development Program titled "KAHOOT" on 28<sup>th</sup> August 2024.

Mrs. JV. Pesha, AP/R&A, conducted a CGC program for II-Year R&A students titled "From Classroom to Career: Engineering the Path to Success" on 4<sup>th</sup> September 2024.

Mrs. D. Dharani, AP/RA delivered the Career Guidance session titled "Steering Success: A Comprehensive Guide to UPSC and SSC" for Second year to Final Year Robotics & Automation students on 5<sup>th</sup> September 2024.