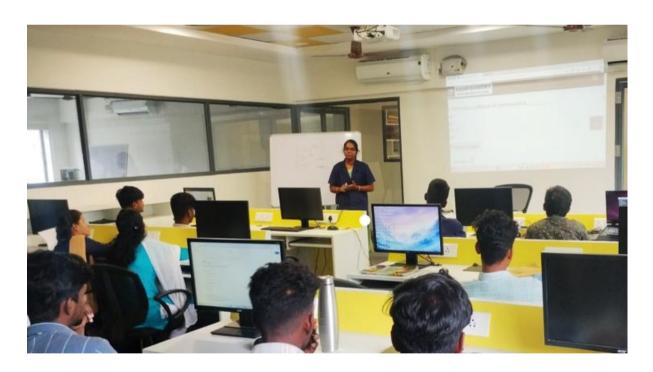

Mrs. D. Dharani, AP/RA delivered the special lecture on the topic "Machine Learning on Embedded Systems" for the III Year RA students on 28<sup>th</sup> August 2024.

Mrs.T.Sudha, AP/RA Handled a special Lecture on Title "Navigational Intelligence: Exploring SLAM and Kalamn Filter for III YEAR RA Students on 29<sup>th</sup> August 2024.

Mrs. JV. Pesha, AP/RA Handled a special Lecture on Title" Six Sigma Tools" for IV YEAR RA Students on 6<sup>th</sup> July 2024.