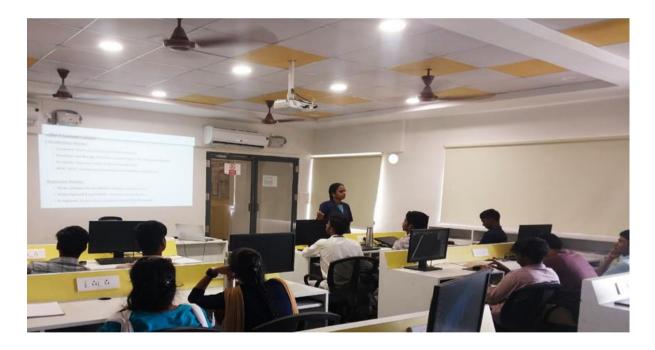

Dr.V.Govindan, ASP/RA, Handled a research seminar titled "Elevating scientific Manuscript Preparation through Overleaf Collaboration" for RA Faculty members on 9<sup>th</sup> September 2024.

Mr. A.Baskaran,AP/RA, Handled an internal Workshop on "Hands-on Training with PLC Controller" for II Year RA Students on 3<sup>rd</sup> September 2024.

Mrs. J. V. Pesha, AP/RA delivered an internal workshop on "Design of electronic circuits using Multisim" for II-Year RA Students on 9<sup>th</sup> October 2024.

Department of Robotics and Automation organized industry visit for II/RA To Aerobiosys Innovations Private Limited on 18<sup>th</sup> October, 2024.