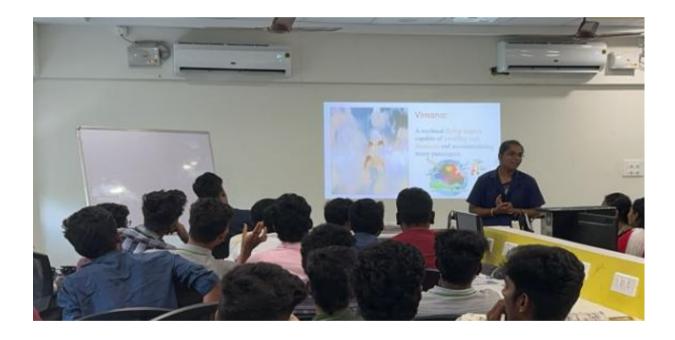

### **Department Activities:**

Department of Robotics and Automation organized Lecture on "Robotics, Drones and Embedded Systems" delivered by Mr.R.Gowtham, Associate Robotics Engineer, Britewisssn Training Academy, for Robotics and Automation students on 12<sup>th</sup> August 2024.

Department of Robotics and Automation organized Lecture on "Robotics, Drones and Embedded Systems" delivered by Dr. N.Mahendran, Professor & HOD, Department of EEE, Saintgits College of Engineering, Kerala, for Robotics and Automation students on 23<sup>rd</sup> August 2024.