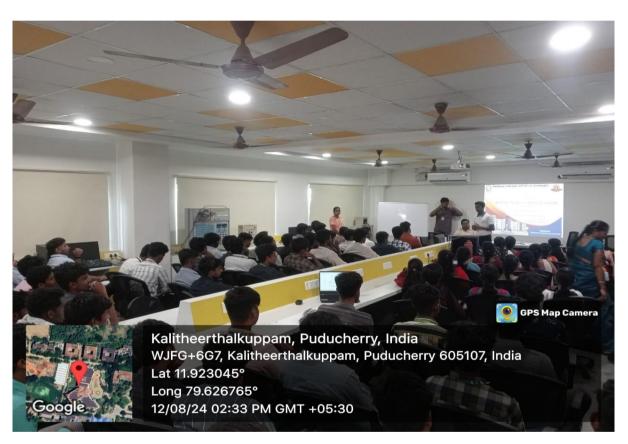

### **Department Activities:**

Department of Robotics and Automation organized Lecture on "Robotics, Drones and Embedded Systems" delivered by Mr.R.Gowtham, Associate Robotics Engineer, Britewisssn Training Academy, for Robotics and Automation students on 12<sup>th</sup> August 2024.