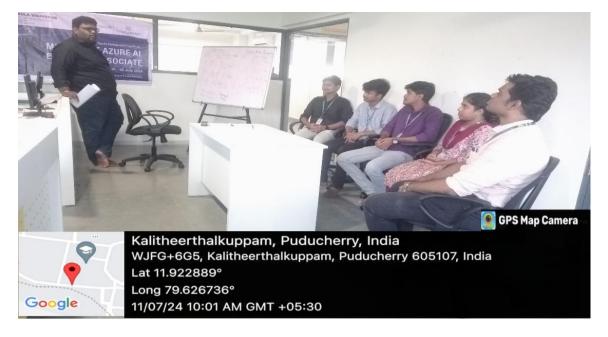

Mrs. J. V. Pesha, AP/RA delivered an internal workshop on "Design of electronic circuits using Multisim" for II-Year RA Students on 9<sup>th</sup> October 2024.

Department of Robotics and Automation organized industry visit for II/RA To Aerobiosys Innovations Private Limited on 18<sup>th</sup> October, 2024.