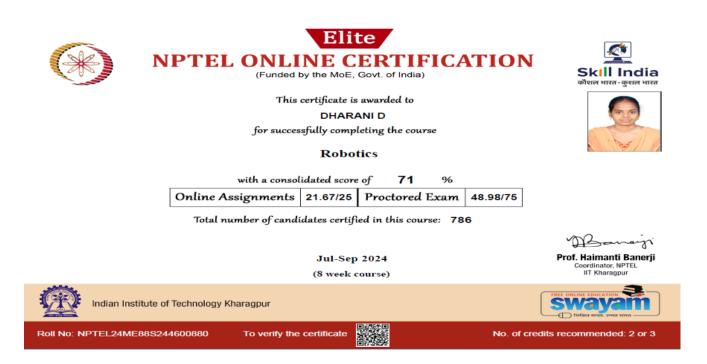

Mrs. D. Dharini, AP/RA Received NPTEL Certification on 8-Week Course Titled "Robotics" from July-September, 2024.