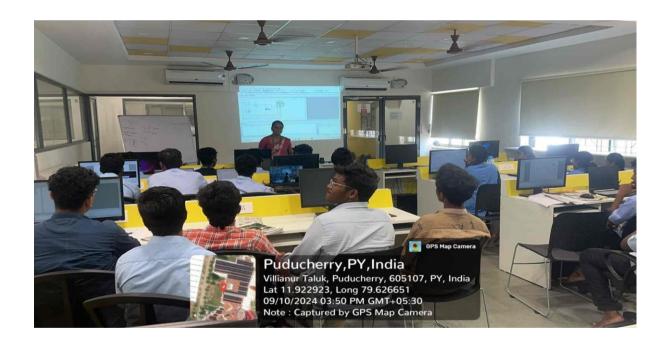

Mrs. J. V. Pesha, AP/RA delivered an internal workshop on "Design of electronic circuits using Multisim" for II-Year RA Students on 9<sup>th</sup> October 2024.

Department of Robotics and Automation organized industry visit for II/RA To Aerobiosys Innovations Private Limited on 18<sup>th</sup> October, 2024.