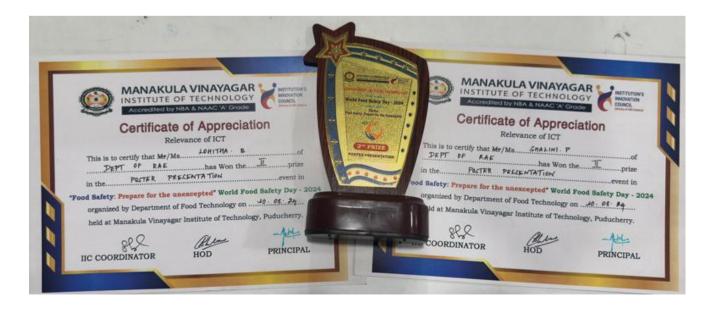

Mohanane.P, Department of Robotics and Automation, 8th place at the District Level and was awarded a cash prize.

Lohitha. B, Shalini. P of Robotics of Automation, won 2<sup>nd</sup> place in paper presentation in the event "Food Safety", organized by Department of Food Technology on 30.08.2024.