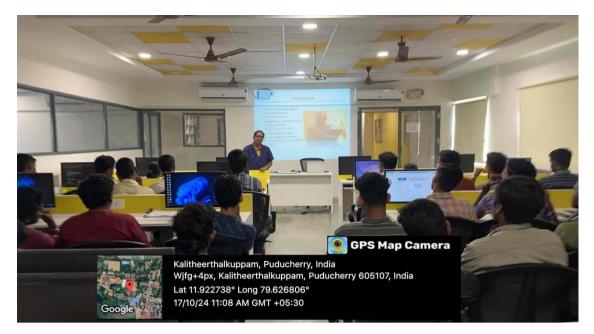

Mrs. J. V. Pesha, AP/RA delivered an internal workshop on "Design of electronic circuits using Multisim" for II-Year RA Students on 9<sup>th</sup> October 2024.

Department of Robotics and Automation organized industry visit for II/RA To Aerobiosys Innovations Private Limited on 18<sup>th</sup> October, 2024.