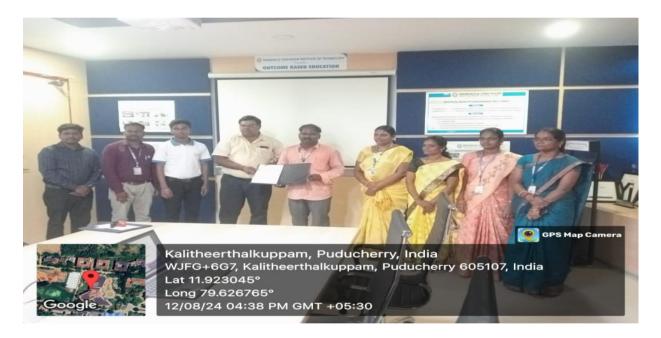

Department of Robotics and Automation signed an MoU with BRITE WISSEN TRAINING ACADEMY, CHENNAI on 12<sup>th</sup> August 2024.

Department of Robotics and Automation organized EDC Session on "NextGen Innovators: The Startup Skillset Program" delivered by Mr. K.Arul Prabhakar "Senior Vice President - Sales & Marketing, CADD Centre Training Services Pvt. Ltd. for RA Students on 6<sup>th</sup> September 2024.